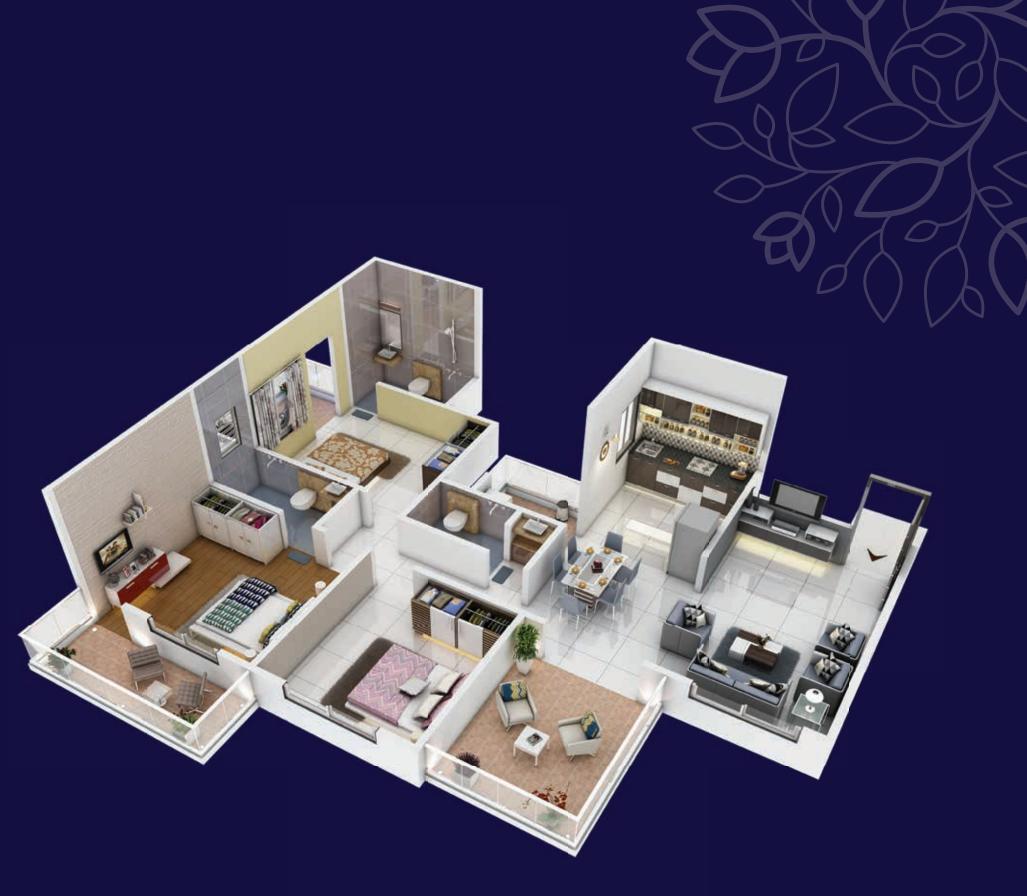

s for flooring Solar water in master bedroom toilet Glass enclosures for shower area in master bedroom



## Electricals

Concealed with copper wiring Modular switches of good quality Distribution board with ELCB Power backup up to 500 watt TV connection in master bedroom and living room Telephone point in living room Provision for Air Conditioner in all bedrooms



## Painting

External: Weather shield Internal: OBD



### Doors

Main door: Laminated door with branded lock Internal doors: Laminated doors with branded lock

# HIGHLIGHTS



Impressive facade









Multi-layered security

Fire fighting system

Club house with party lawn



Children's play area



Solar water heating system



Power backup for common facilities



Tubewell backup for water supply



Ample parking space





# 3 BHK



# A private suburb that's a city in itself.

Uniquely positioned in the Pune city to enjoy all the urban allure yet pleasantly isolated to have a soothing lifestyle, Bavdhan is one of the most sought-after neighbourhoods by those who cherish the privileges of peace, greenery and isolation this locale so generously offers.

Bavdhan is surrounded by three scenic hills and the fleets of green trees adorn its integral areas. Known for its cool, cosmopolitan culture full of recreational hangouts in close proximity, this modern suburb houses the conveniences and luxuries of the best kind.



Crystal Honda

•





A Project by



#### Site Address

Siddh Amara, Vidnyan Nagar, Lane Opp. Bank of Maharashtra, NDA-Pashan Road, Bavdhan (Kh), Pune-21

#### **Office Address**

Office No. 30