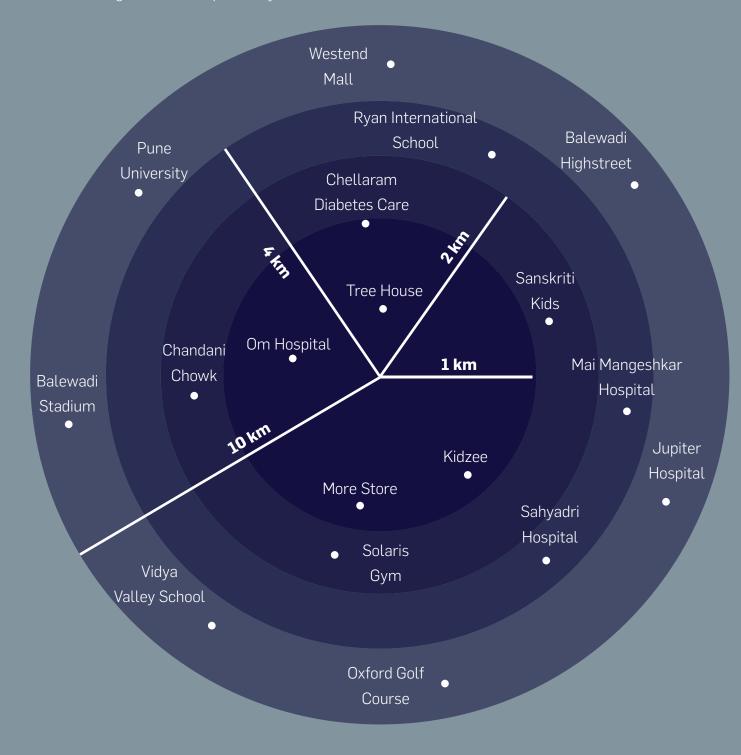

# A private suburb that's a city in itself.

Uniquely positioned in the Pune city to enjoy all the urban allure yet pleasantly isolated to have a soothing lifestyle, Bavdhan is one of the most sought-after neighbourhoods by those who cherish the privileges of peace, greenery and isolation this locale so generously offers.

Bavdhan is surrounded by three scenic hills and the fleets of green trees adorn its integral areas. Known for its cool, cosmopolitan culture full of recreational hangouts in close proximity, this modern suburb houses the conveniences and luxuries of the best kind.