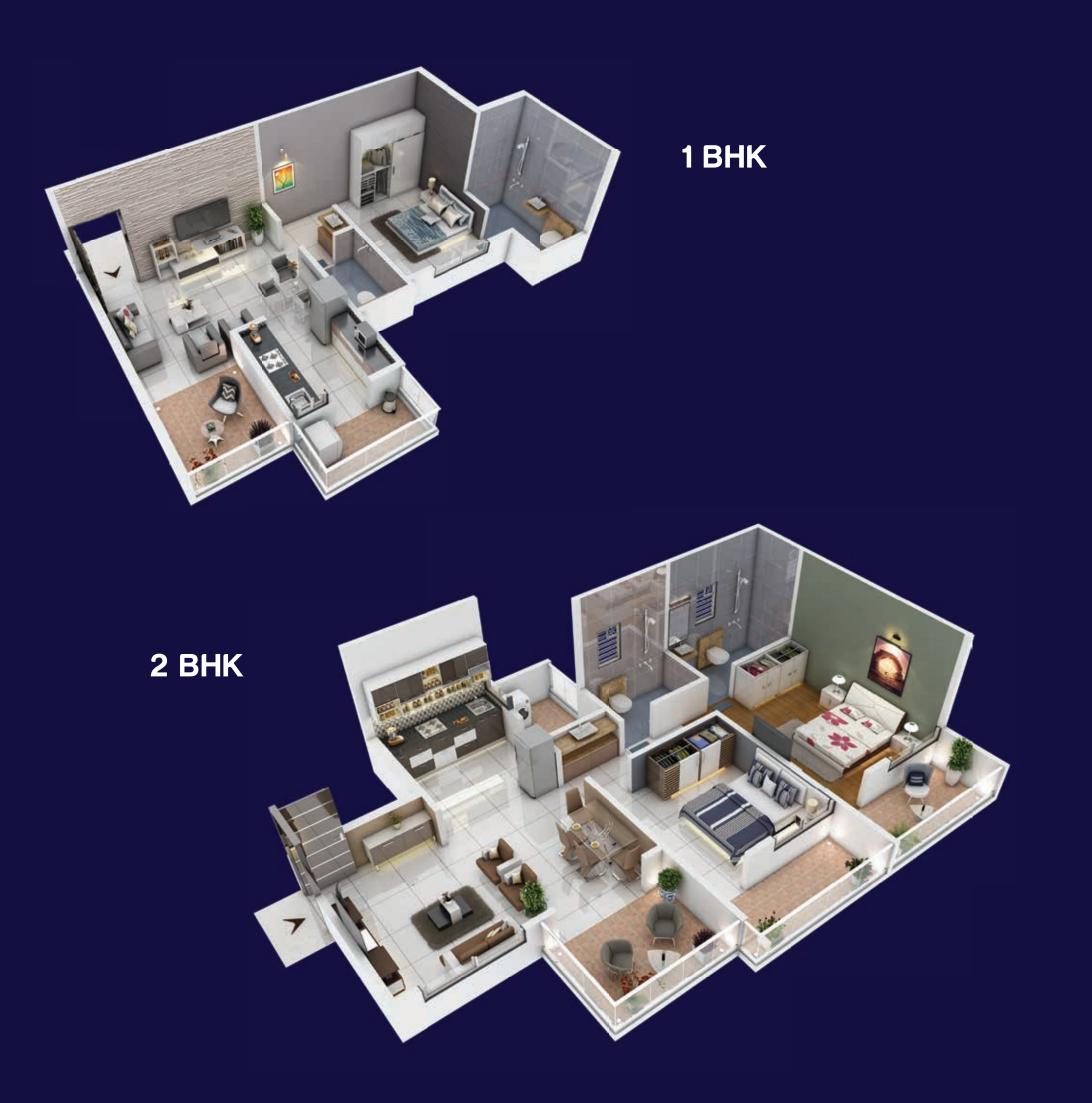

les for flooring Solar water in master bedroom toilet Glass enclosures for shower area in master bedroom



## Electricals

Concealed with copper wiring Modular switches of good quality Distribution board with ELCB Power backup up to 500 watt TV connection in master bedroom and living room Telephone point in living room Provision for Air Conditioner in all bedrooms



## Painting

External: Weather shield Internal: OBD



### Doors

Main door: Laminated door with branded lock Internal doors: Laminated doors with branded lock

# HIGHLIGHTS



Impressive facade









Multi-layered security

Fire fighting system

Club house with party lawn



Children's play area



Solar water heating system



Power backup for common facilities



Tubewell backup for water supply



Ample parking space





# 3 BHK



# A private suburb that's a city in itself.

Uniquely positioned in the Pune city to enjoy all the urban allure yet pleasantly isolated to have a soothing lifestyle, Bavdhan is one of the most sought-after neighbourhoods by those who cherish the privileges of peace, greenery and isolation this locale so generously offers.

Bavdhan is surrounded by three scenic hills and the fleets of green trees adorn its integral areas. Known for its cool, cosmopolitan culture full of recreational hangouts in close proximity, this modern suburb houses the conveniences and luxuries of the best kind.



Crystal Honda

•





A Project by



#### Site Address

Siddh Amara, Vidnyan Nagar, Lane Opp. Bank of Maharashtra, NDA-Pashan Road, Bavdhan (Kh), Pune-21

#### **Office Address**

Office No.