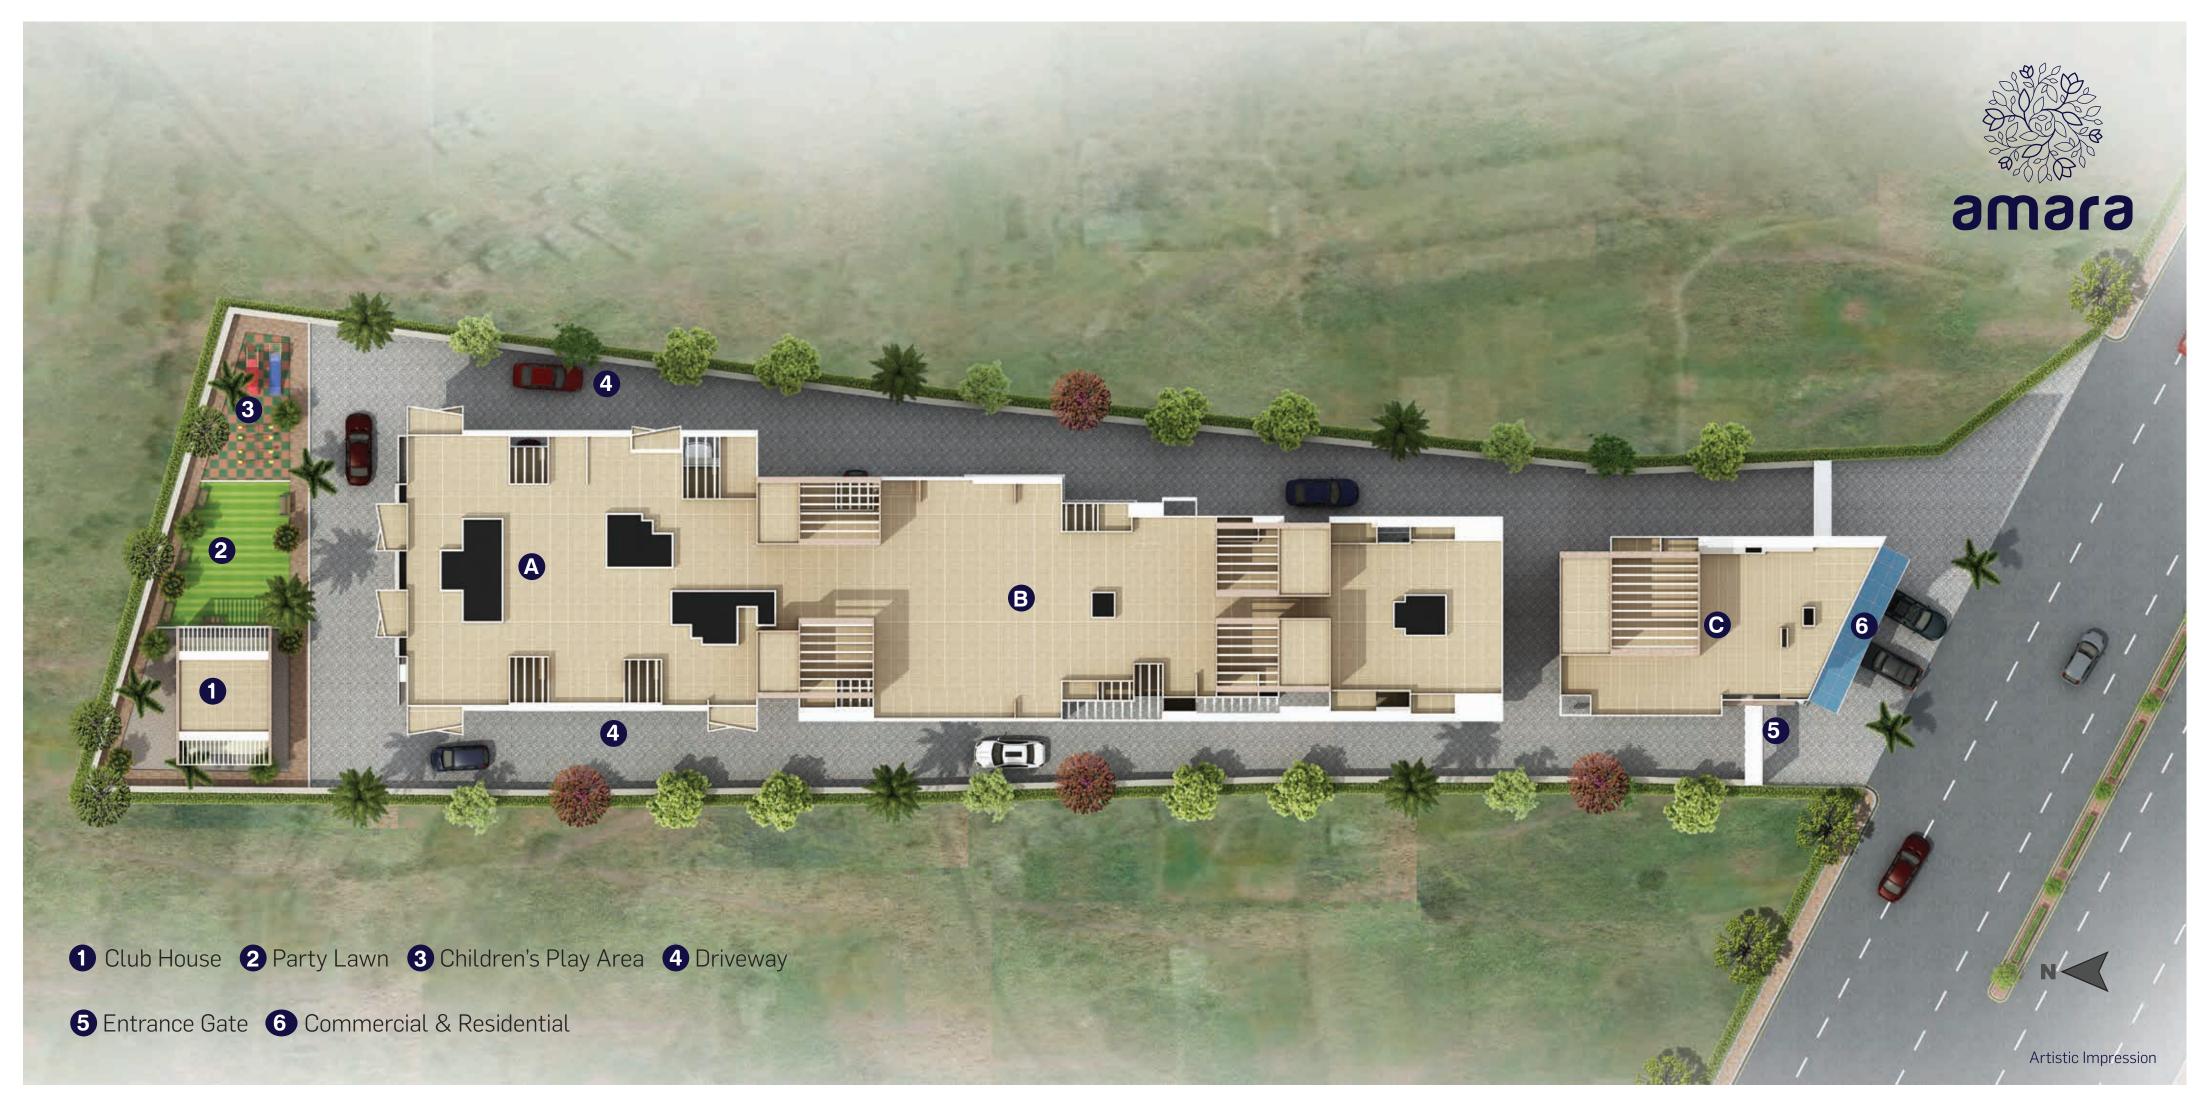

# HIGHLIGHTS

Impressive facade

Multi-layered security

Fire fighting system

Club house with party lawn

Children's play area

Solar water heating system

Power backup for common facilities

Tubewell backup for water supply

Ample parking space