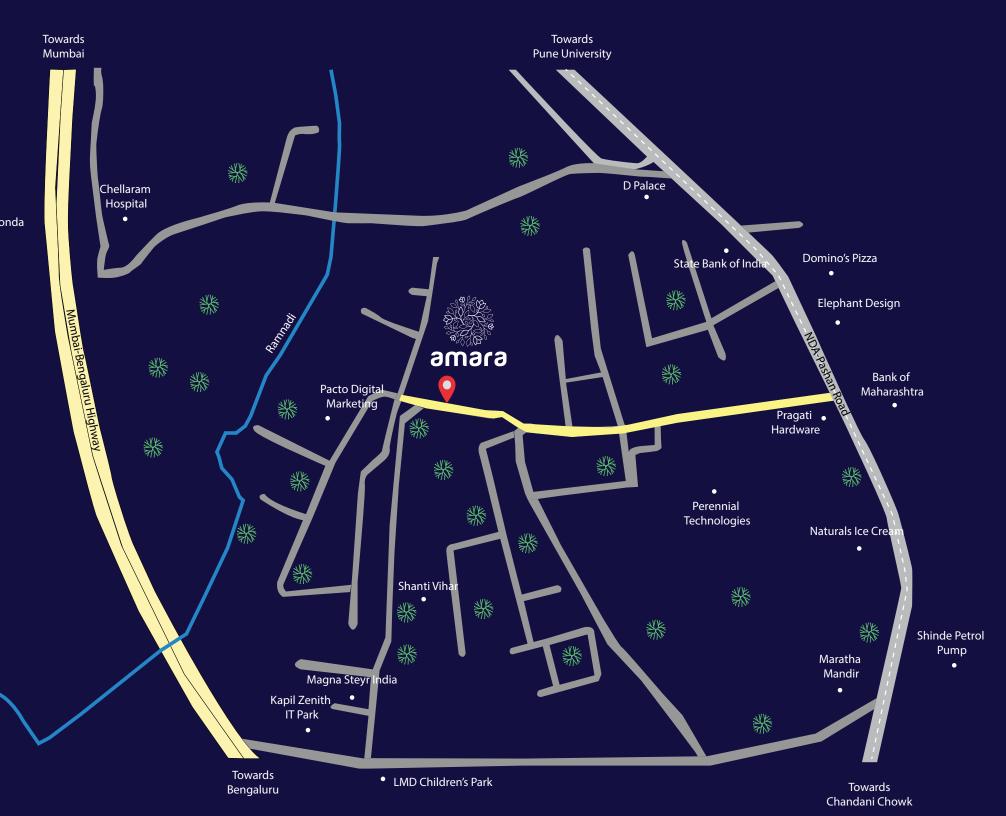

#### Site Address

Siddh Amara, Vidnyan Nagar, Lane Opp. Bank of Maharashtra, NDA-Pashan Road, Bavdhan (Kh), Pune-21